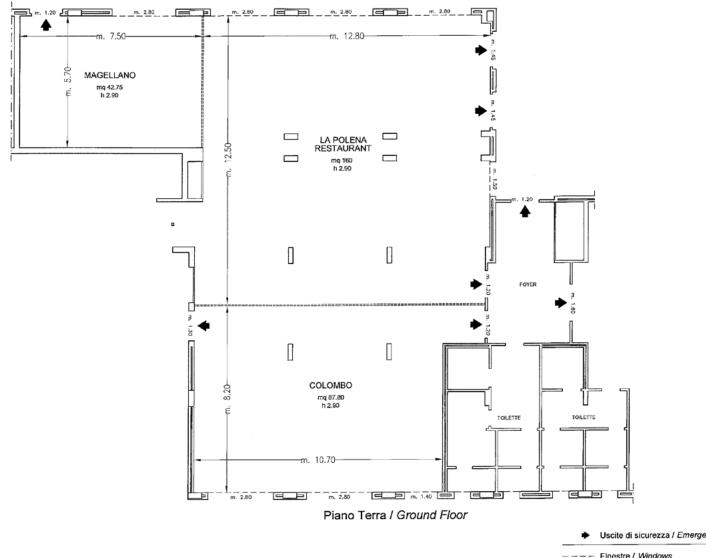

| Meeting rooms         | Area mq / ft.   | L x W mt. / ft.            | Height mt. / ft. | Theatre | Class | Conference<br>table/ U-shape | Cabaret style^ | Cocktail reception | Banquet |
|-----------------------|-----------------|----------------------------|------------------|---------|-------|------------------------------|----------------|--------------------|---------|
| Magellano°            | 42,75<br>459,99 | 7,50x5,70<br>24,61x18,70   | 2,9<br>9,51      | 30      | 20    | 20                           | 10             | 35                 | 30      |
| $Colombo^\circ$       | 87,8<br>944,73  | 10,70x8,20<br>35,10x26,90  | 2,9<br>9,51      | 70      | 30    | 30                           | 35             | 80                 | 65      |
| La Polena Restaurant° | 160<br>1721,6   | 12,50×12,80<br>41,04×41,99 | 2,9<br>9,51      | -       | -     | -                            | -              | 200                | 140     |

<sup>°</sup> Daylight

<sup>^</sup> Cabaret style: Diameter tables cm 12, up to 4 pax each

STARHOTELS<sup>®</sup>

Vespucci Firenze

Via San Quirico, 292/a 50010 Campi Bisenzio Firenze - ITALY T +39 055 89551 - F +39 055 8986085 meeting.vespucci.fi@starhotels.it starhotels.com