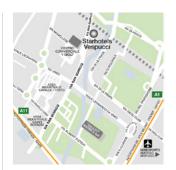

#### Location

The Vespucci hotel is based in the Campi Bisenzio district in northern Florence, conveniently close to Amerigo Vespucci airport. Set just outside the city center, the historic and artistic treasures of Florence are still within easy reach. A leisurely walk will take you to Calenzano railway station and a train straight to the must-see sights including the beautiful church of Santa Maria del Fiore and the Ponte Vecchio.

# From the highway

- From the A1 Milano/Roma highway (2.5km), take exit Calenzano Sesto Fiorentino, go towards Prato-Centro Commerciale "I Gigli".
- From the A11 Firenze/Pisa highway (3.5km), take exit Prato Est, go towards Campi Bisenzio-Centro Commerciale "I Gigli".

## From the airport

• From Amerigo Vespucci Airport (7km), take the A11 Firenze/Pisa highway, take exit Prato Est, go towards Prato-Centro Commerciale "I Gigli".