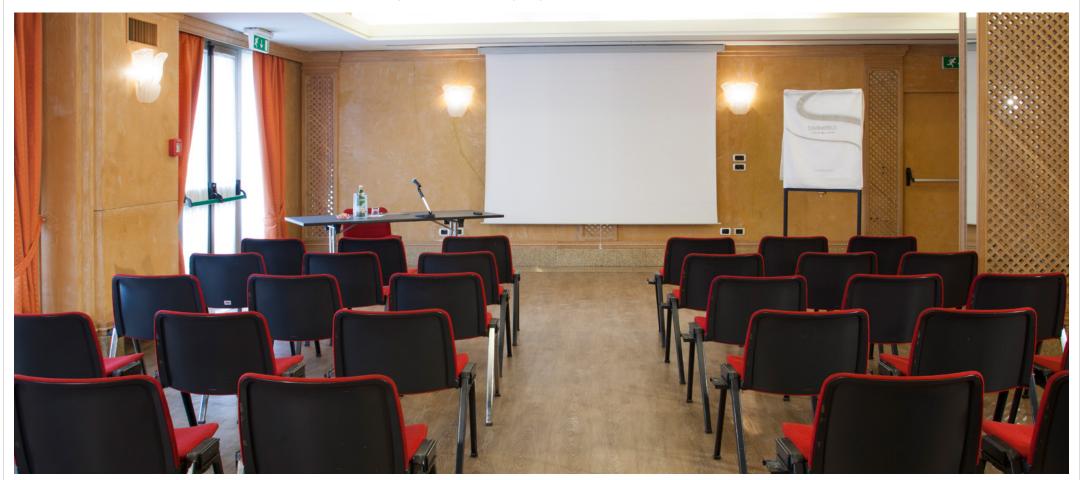

# Meetings & Events

Two bright, modern meeting rooms for up to 70 people and an experienced Events Manager will help deliver your event with style.

## 2 meeting rooms

All meeting rooms are equipped with: Wi-Fi (at a charge), sound system, screen, LCD projector<sup>(1)</sup>, flip chart, other services are available upon request.

 $\ensuremath{^{(1)}}\mbox{Max}$  one LCD projector complimentary, additional requests at a charge